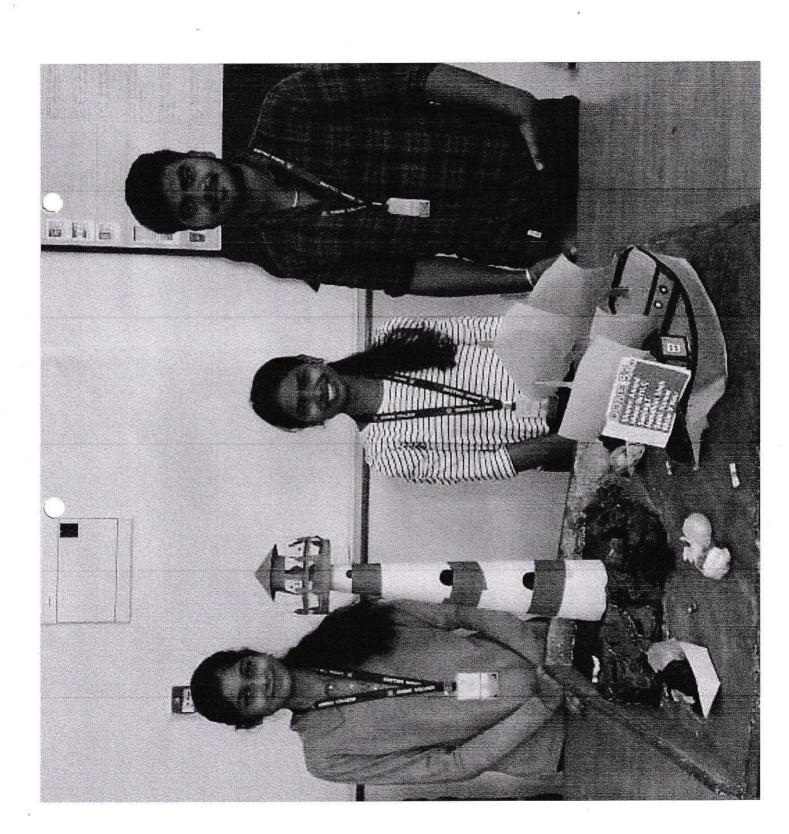

# **Creative Writing Competition**

| Date & Time of the Programme                                                                                                                                                  | 17 <sup>th</sup> June,2022 at 11:30 am<br>Venue: Room No: 101                                                                                                                                                                                                                                 |
|-------------------------------------------------------------------------------------------------------------------------------------------------------------------------------|-----------------------------------------------------------------------------------------------------------------------------------------------------------------------------------------------------------------------------------------------------------------------------------------------|
| Type of the Programme co-curricular / extra-curricular / cultural/sports/NSS/NCC/Industry-Institute Interactive / Extension Activities / Outreach/Capacity building / others) | Co- Cirricular/ Extension Activities                                                                                                                                                                                                                                                          |
| Event                                                                                                                                                                         | Creative Writing Competition                                                                                                                                                                                                                                                                  |
| Class                                                                                                                                                                         | B.com, BBA, BA, BCA and B.Sc                                                                                                                                                                                                                                                                  |
| Total No. of Students                                                                                                                                                         | 15 students                                                                                                                                                                                                                                                                                   |
| Programme In charge                                                                                                                                                           | Dr.Ranjanna Pillai                                                                                                                                                                                                                                                                            |
| Objective :                                                                                                                                                                   | <ul> <li>to inform the student about the impact of human actions on the ocean and to infuse their thought in their creative writing competition</li> <li>Create the awareness to project the ocean</li> <li>to raise awareness about the crucial role the ocean plays in our lives</li> </ul> |
| Issues / Key factors addressed :                                                                                                                                              | <ul> <li>Theme of world ocean day -2022</li> <li>Importance of ocean and the earth</li> <li>Creating Individual interest to protect our nature</li> </ul>                                                                                                                                     |
| Impact/ Outcome:                                                                                                                                                              | <ul> <li>Students actively participated in the competition.</li> <li>Understood the theme of the event and its importance</li> <li>Motivated to be a volunteer to project our nature</li> </ul>                                                                                               |

# **CREATIVE WRITING COMPETITION REPORT-17 JUNE 2022**

Creative writing competition was organized by Eco club on 17<sup>th</sup> June 2022. This competition was organized on the occasion of World Ocean Day. 15 students was participated in this competition. The judges of this competition were Prof. Vijitha & Prof. Raji. This day is celebrated all over the world on 8<sup>th</sup> june. Prizes were given to the first, second and third place students.