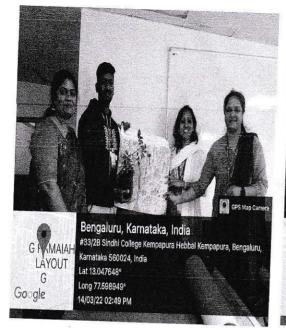

#### Eco Club Slogan & Poster making competition

| D . O T' C'I D                          | 11/00/0000                                                                                                             |  |
|-----------------------------------------|------------------------------------------------------------------------------------------------------------------------|--|
| Date & Time of the Programme            | 14/03/2022                                                                                                             |  |
| Type of the Programme                   | Capacity Building                                                                                                      |  |
| (co-curricular/extra-curricular/        | Competitions poster Making and slogan writing                                                                          |  |
| cultural/sports/NSS/NCC/Industry-       | Theme- GREEN INDIA                                                                                                     |  |
| Institute Interactive/ Extension        | , ,                                                                                                                    |  |
| Activities/ Outreach/Capacity building/ |                                                                                                                        |  |
| others)                                 |                                                                                                                        |  |
| Name of the Resource Person             | Inhouse Judges                                                                                                         |  |
| Designation                             | HOD, Lecturers                                                                                                         |  |
| Class & Batch                           | All PG students.                                                                                                       |  |
| Total No. of Students                   | 13                                                                                                                     |  |
| Programme In charge                     | Dr. Ranjana Pillai, Prof. Vijitha.V, Prof.                                                                             |  |
| 1000 March                              | Nagrathna K.B.                                                                                                         |  |
| Collaboration :                         |                                                                                                                        |  |
| Objective :                             | <ul> <li>To instill concerns regarding</li> </ul>                                                                      |  |
|                                         | environmental conversation and                                                                                         |  |
|                                         | protection.                                                                                                            |  |
| Issues / Key factors addressed :        | <ul> <li>Students creativity and innovative skills enhanced.</li> </ul>                                                |  |
|                                         | <ul> <li>Awareness was created.</li> </ul>                                                                             |  |
| Impact/ Outcome:                        | The events enabled the participants to<br>understand environmental concerns and<br>at the same time would a pricingly. |  |
|                                         | at the same time would positively contribute to the well-being of our environment.                                     |  |

#### Photograph:

eo-ordinator

Head of the Department of Hindl Sindhi College 33/2B, Kempapura, Hebbal Bangalore - 560 024. Principal

PRINCIPAL SINDHI COLLEGE #33/78 Kempapura, Hebbal, Bengaturu • 660 024.

#### 14/3/2022

On 14<sup>th</sup> march 2022, Eco club of the college conducted slogan writing and poster making competitions on the theme "GREEN INDIA". 13 Students has participated enthusiastically and these competitions instilled awareness regarding environmental conservation and preservation. Prizes were given away on the same day. These competitions were conducted for M.Com and MFA students.