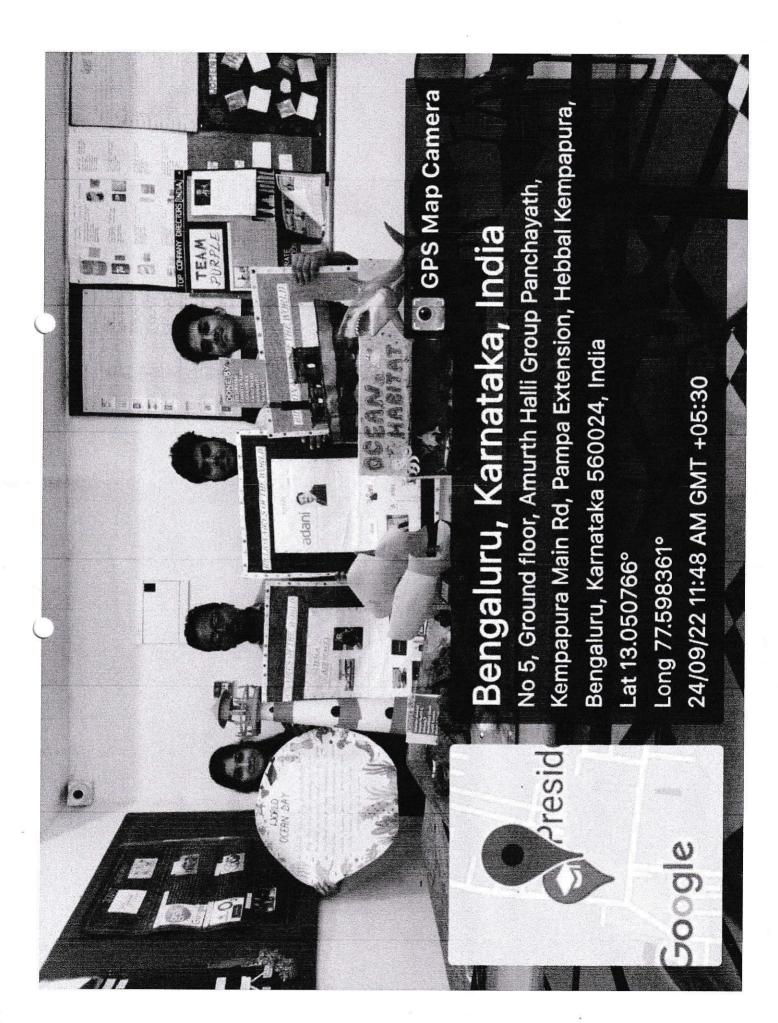

# **Creative Writing Competition**

| Date & Time of the Programme                                                                                                                                                  | 17 <sup>th</sup> June,2022 at 11:30 am<br>Venue: Room No: 101                                                                                                                                                                                                                                 |
|-------------------------------------------------------------------------------------------------------------------------------------------------------------------------------|-----------------------------------------------------------------------------------------------------------------------------------------------------------------------------------------------------------------------------------------------------------------------------------------------|
| Type of the Programme co-curricular / extra-curricular / cultural/sports/NSS/NCC/Industry-Institute Interactive / Extension Activities / Outreach/Capacity building / others) | Co- Cirricular/ Extension Activities                                                                                                                                                                                                                                                          |
| Event                                                                                                                                                                         | Creative Writing Competition                                                                                                                                                                                                                                                                  |
| Class                                                                                                                                                                         | B.com, BBA, BA, BCA and B.Sc                                                                                                                                                                                                                                                                  |
| Total No. of Students                                                                                                                                                         | 15 students                                                                                                                                                                                                                                                                                   |
| Programme In charge                                                                                                                                                           | Dr.Ranjanna Pillai                                                                                                                                                                                                                                                                            |
| Objective :                                                                                                                                                                   | <ul> <li>to inform the student about the impact of human actions on the ocean and to infuse their thought in their creative writing competition</li> <li>Create the awareness to project the ocean</li> <li>to raise awareness about the crucial role the ocean plays in our lives</li> </ul> |
| Issues / Key factors addressed :                                                                                                                                              | <ul> <li>Theme of world ocean day -2022</li> <li>Importance of ocean and the earth</li> <li>Creating Individual interest to protect our nature</li> </ul>                                                                                                                                     |
| Impact/ Outcome:                                                                                                                                                              | <ul> <li>Students actively participated in the competition.</li> <li>Understood the theme of the event and its importance</li> <li>Motivated to be a volunteer to project our nature</li> </ul>                                                                                               |

# **CREATIVE WRITING COMPETITION REPORT-17 JUNE 2022**

Creative writing competition was organized by Eco club on 17<sup>th</sup> June 2022. This competition was organized on the occasion of World Ocean Day. 15 students was participated in this competition. The judges of this competition were Prof. Vijitha & Prof. Raji. This day is celebrated all over the world on 8<sup>th</sup> june. Prizes were given to the first, second and third place students.