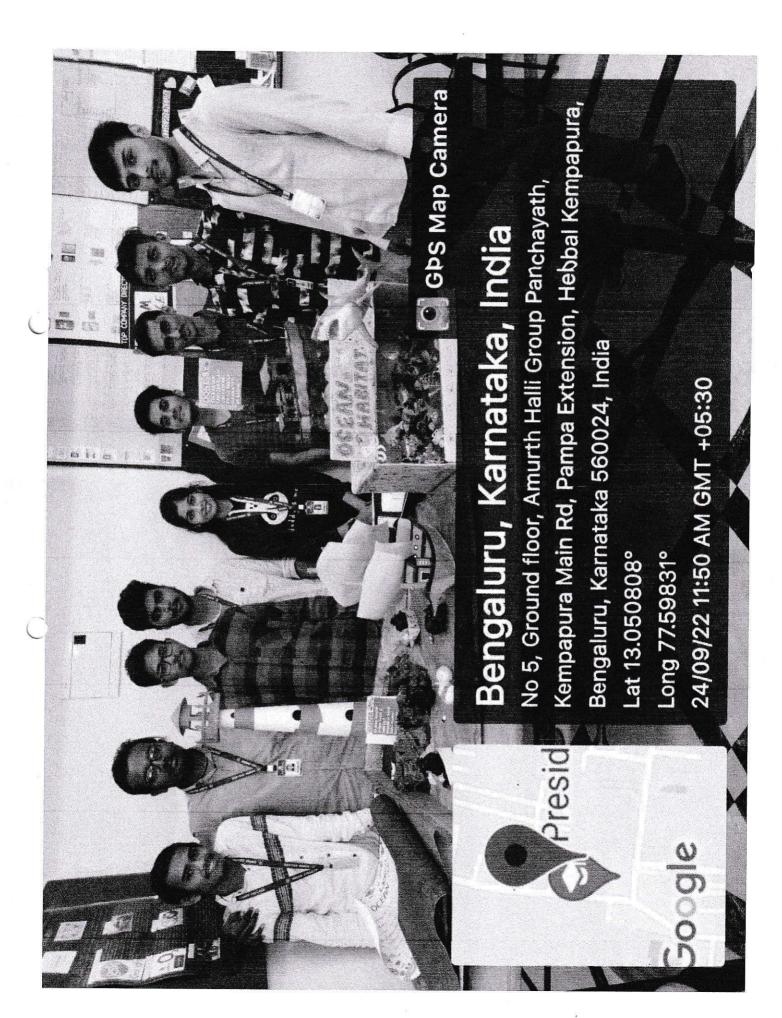

#### Eco Club Exhibition

| Date & Time of the Programme                                                                                                                                                | 24/09/2022                                                                                                                                                                                          |  |  |
|-----------------------------------------------------------------------------------------------------------------------------------------------------------------------------|-----------------------------------------------------------------------------------------------------------------------------------------------------------------------------------------------------|--|--|
| Type of the Programme (co-curricular / extra-curricular/ cultural/sports/NSS/NCC/Industry- Institute Interactive/ Extension Activities/ Outreach/Capacity building/ others) | Capacity Building Model and poster Theme- Imoirtance of Ozone                                                                                                                                       |  |  |
| Name of the Resource Person                                                                                                                                                 | Inhouse Judges                                                                                                                                                                                      |  |  |
| Designation                                                                                                                                                                 | Lecturers                                                                                                                                                                                           |  |  |
| Class & Batch                                                                                                                                                               | B.Com & BCA II sem students.                                                                                                                                                                        |  |  |
| Total No. of Students                                                                                                                                                       | 20                                                                                                                                                                                                  |  |  |
| Programme In charge                                                                                                                                                         | Dr. Ranjana Pillai, Prof. Vijitha.V, Prof. Raji.                                                                                                                                                    |  |  |
| Collaboration :                                                                                                                                                             |                                                                                                                                                                                                     |  |  |
| Objective:                                                                                                                                                                  | <ul> <li>To instill concerns regarding<br/>environmental conversation and<br/>protection.</li> </ul>                                                                                                |  |  |
| Issues / Key factors addressed :                                                                                                                                            | <ul> <li>Students creativity and innovative skills<br/>enhanced.</li> <li>Awareness was created.</li> </ul>                                                                                         |  |  |
| Impact/ Outcome :                                                                                                                                                           | <ul> <li>The events enabled the participants to<br/>understand environmental concerns and<br/>at the same time would positively<br/>contribute to the well-being of our<br/>environment.</li> </ul> |  |  |

#### 24/9/22

The Exhibition was organized by Eco Club. This competition was organized on the occasion of world Ozone Day. This day is celebrated all over the world on the 16<sup>th</sup> September. The theme of the competition was "Importance of Ozone". The students participated with full enthusiasm in this competition. Students made different types of models and charts. Undergraduate and postgraduate level students participated in this competition. First, second and third prizes were given to the students.