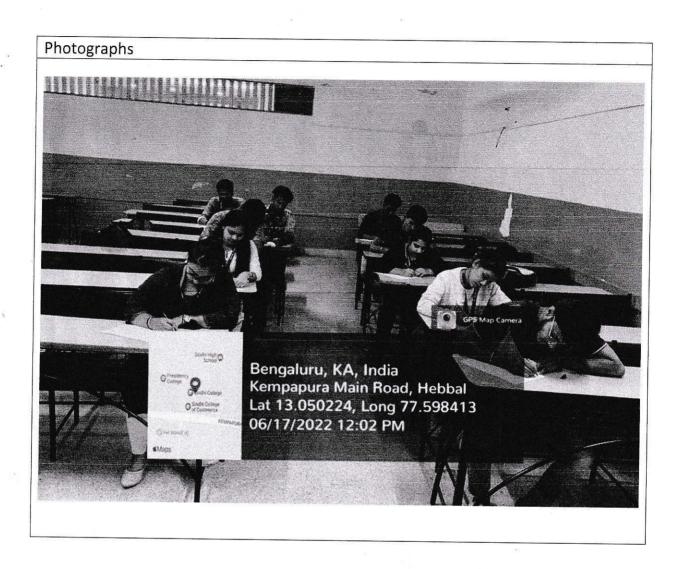

#### Photograph:

Signature of the Convenor

Principal

Director
Director
Sindhi College

No. 33/2B, Kempapura, Hebbal Bengaluru - 560 024

# **Creative Writing Competition**

| Date & Time of the Programme                                                                                                                                                  | 17 <sup>th</sup> June,2022 at 11:30 am<br>Venue: Room No: 101                                                                                                                                                                                                                                 |
|-------------------------------------------------------------------------------------------------------------------------------------------------------------------------------|-----------------------------------------------------------------------------------------------------------------------------------------------------------------------------------------------------------------------------------------------------------------------------------------------|
| Type of the Programme co-curricular / extra-curricular / cultural/sports/NSS/NCC/Industry-Institute Interactive / Extension Activities / Outreach/Capacity building / others) | Co- Cirricular/ Extension Activities                                                                                                                                                                                                                                                          |
| Event                                                                                                                                                                         | Creative Writing Competition                                                                                                                                                                                                                                                                  |
| Class                                                                                                                                                                         | B.com, BBA, BA, BCA and B.Sc                                                                                                                                                                                                                                                                  |
| Total No. of Students                                                                                                                                                         | 15 students                                                                                                                                                                                                                                                                                   |
| Programme In charge                                                                                                                                                           | Dr.Ranjanna Pillai                                                                                                                                                                                                                                                                            |
| Objective :                                                                                                                                                                   | <ul> <li>to inform the student about the impact of human actions on the ocean and to infuse their thought in their creative writing competition</li> <li>Create the awareness to project the ocean</li> <li>to raise awareness about the crucial role the ocean plays in our lives</li> </ul> |
| Issues / Key factors addressed :                                                                                                                                              | <ul> <li>Theme of world ocean day -2022</li> <li>Importance of ocean and the earth</li> <li>Creating Individual interest to protect our nature</li> </ul>                                                                                                                                     |
| Impact/ Outcome:                                                                                                                                                              | <ul> <li>Students actively participated in the competition.</li> <li>Understood the theme of the event and its importance</li> <li>Motivated to be a volunteer to project our nature</li> </ul>                                                                                               |

# **CREATIVE WRITING COMPETITION REPORT-17 JUNE 2022**

Creative writing competition was organized by Eco club on 17<sup>th</sup> June 2022. This competition was organized on the occasion of World Ocean Day. 15 students was participated in this competition. The judges of this competition were Prof. Vijitha & Prof. Raji. This day is celebrated all over the world on 8<sup>th</sup> june. Prizes were given to the first, second and third place students.